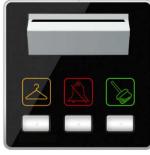

## **Included In This Package:**

- 1 ESR 24 (Lighting, AC power, Curtain, Power Control, Exhaust)
- 1 Aux Power (Dual Power Supply 24VDC/12VDC, Smart Energy Logic, 3-Zone Dry Inputs, 2 Relays for Energy)
- 41-6 Button Switch Controls (Toilet, Bed R/L, Desk)
- 1 Simple Door Bell(Small/Big Room #) With Service LED Display
- 1 Card Holder(Service + Request + Energy)
- 2 Magnetic Door / Window Contacts (Reed Switch)
- 1 Ceiling PIR Motion Detector
- 7 Connectors (4D)
- 1 Free Smart Hotel Service APP download,
- 1 Free Equipment Watch Dog SW,
- 1 Free RSIP Bridge (1 For Every 50 Rooms)

1-6 Button Switch