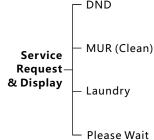

## **Rooms Minimum**

- (Occupancy Flag) Check & reports occupancy Status online (Vacant/Occupied)
- (Energy Smart) Built in Logic that Works Simply:
  - If no occupancy (Vacant) = energy save
  - If balcony door is open=off AC
  - If occupied=power on
- (Security) Alert at Reception Station If Guest Room Door is Forgotten Open
- (Moonlighting) Send Warning in Case any one used Room while not Sold
- (Device Monitoring) Equipment Status Watch Dog Provided Free with This Package
- (Service) Request, Display and Management

## **Included In This Package:**

- 1 ESR 24 (Lighting, AC power, Curtain, Power Control, Exhaust)
- 1 Aux Power (Dual Power Supply 24VDC/12VDC, Smart Energy Logic, 3-Zone Dry Inputs, 2 Relays for Energy)
- 41-6 Button Switch Controls (Toilet, Bed R/L, Desk)
- 1 Simple Door Bell(Small/Big Room #) With Service LED Display
- 1 Card Holder(Service + Request + Energy)
- 2 Magnetic Door / Window Contacts (Reed Switch)
- 1 Ceiling PIR Motion Detector
- 7 Connectors (4D)
- 1 Free Smart Hotel Service APP download,
- 1 Free Equipment Watch Dog SW,
- 1 Free RSIP Bridge (1 For Every 50 Rooms)