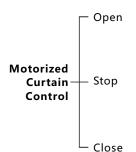

## **Included In This Package:**

- 1 ESR 24 (Lighting, AC power, Curtain, Power Control, Exhaust)
- 1 Aux Power (Dual Power Supply 24VDC/12VDC, Smart Energy Logic, 3-Zone Dry Inputs, 2 Relays for Energy)
- 41-6 Button Switch Controls (Toilet, Bed R/L, Desk)
- 1 Simple Door Bell(Small/Big Room #) With Service LED Display
- 1 Card Holder(Service + Request + Energy)
- 2 Magnetic Door / Window Contacts (Reed Switch)
- 1 Ceiling PIR Motion Detector
- 7 Connectors (4D)
- 1 Free Smart Hotel Service APP download,
- 1 Free Equipment Watch Dog SW,
- 1 Free RSIP Bridge (1 For Every 50 Rooms)