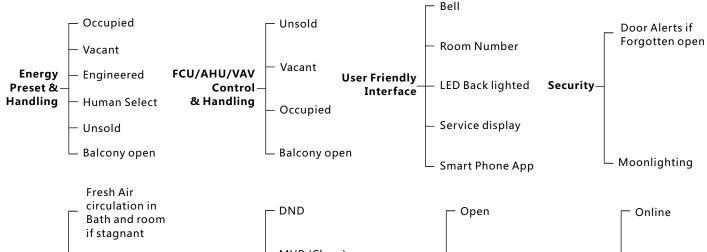

## **Rooms Minimum**

- (Occupancy Flag) Check & reports occupancy Status online (Vacant/Occupied)
- (Energy Smart) Built in Logic that Works Simply:
  - If no occupancy (Vacant) = energy save
  - If balcony door is open=off AC
  - If occupied=power on
- (Security) Alert at Reception Station If Guest Room Door is Forgotten Open
- (Moonlighting) Send Warning in Case any one used Room while not Sold
- (Device Monitoring) Equipment Status Watch Dog Provided Free with This Package
- (Service) Request, Display and Management