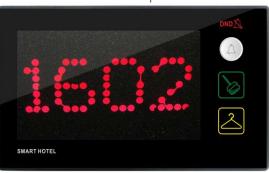

Elegant Modern User Panels Back-Let Room Number Door Bell Push Button Service request and Display Energy Saving (Key Card Holder)

Key card Holder/Service

Door bell with Service (Big Room Number)

## **Included In This Package:**

- 1 ESR 24 (Lighting, AC power, Curtain, Power Control, Exhaust)
- 1 Aux Power (Dual Power Supply 24VDC/12VDC, Smart Energy Logic, 3-Zone Dry Inputs, 2 Relays for Energy)
- 41-6 Button Switch Controls (Toilet, Bed R/L, Desk)
- 1 Simple Door Bell(Small/Big Room #) With Service LED Display
- 1 Card Holder(Service + Request + Energy)
- 2 Magnetic Door / Window Contacts (Reed Switch)
- 1 Ceiling PIR Motion Detector
- 7 Connectors (4D)
- 1 Free Smart Hotel Service APP download,
- 1 Free Equipment Watch Dog SW,
- 1 Free RSIP Bridge (1 For Every 50 Rooms)