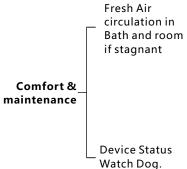

## **Rooms Minimum**

- (Occupancy Flag) Check & reports occupancy Status online (Vacant/Occupied)
- (Energy Smart) Built in Logic that Works Simply:
  - If no occupancy (Vacant) = energy save
  - If balcony door is open=off AC
  - If occupied=power on
- (Security) Alert at Reception Station If Guest Room Door is Forgotten Open
- (Moonlighting) Send Warning in Case any one used Room while not Sold
- (Device Monitoring) Equipment Status Watch Dog Provided Free with This Package
- (Service) Request, Display and Management