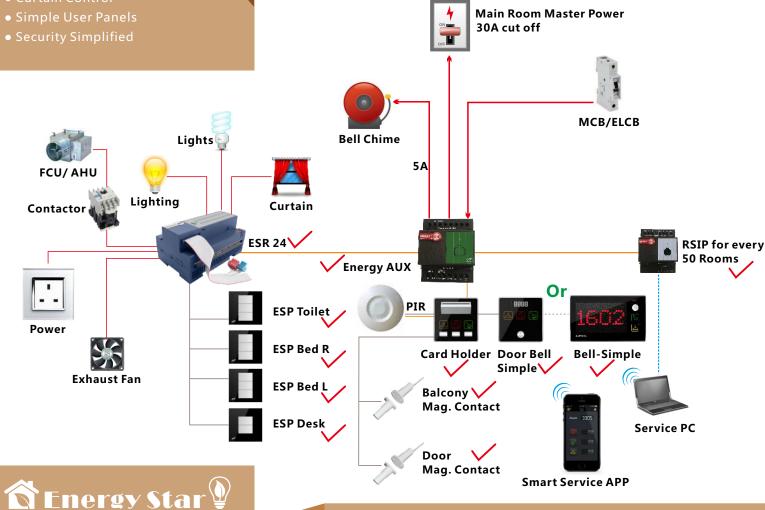

## **Included In This Package:**

- 1 ESR 24 (Lighting, AC power, Curtain, Power Control, Exhaust)
- 1 Aux Power (Dual Power Supply 24VDC/12VDC, Smart Energy Logic, 3-Zone Dry Inputs, 2 Relays for Energy)
- 41-6 Button Switch Controls (Toilet, Bed R/L, Desk)
- 1 Simple Door Bell(Small/Big Room #) With Service LED Display
- 1 Card Holder(Service + Request + Energy)
- 2 Magnetic Door / Window Contacts (Reed Switch)
- 1 Ceiling PIR Motion Detector
- 7 Connectors (4D)
- 1 Free Smart Hotel Service APP download,
- 1 Free Equipment Watch Dog SW,
- 1 Free RSIP Bridge (1 For Every 50 Rooms)