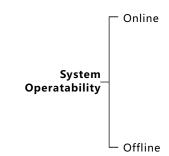

## **Rooms Minimum**

- (Occupancy Flag) Check & reports occupancy Status online (Vacant/Occupied)
- (Energy Smart) Built in Logic that Works Simply:
  - If no occupancy (Vacant) = energy save
  - If balcony door is open=off AC
  - If occupied=power on
- (Security) Alert at Reception Station If Guest Room Door is Forgotten Open
- (Moonlighting) Send Warning in Case any one used Room while not Sold
- (Device Monitoring) Equipment Status Watch Dog Provided Free with This Package
- (Service) Request, Display and Management